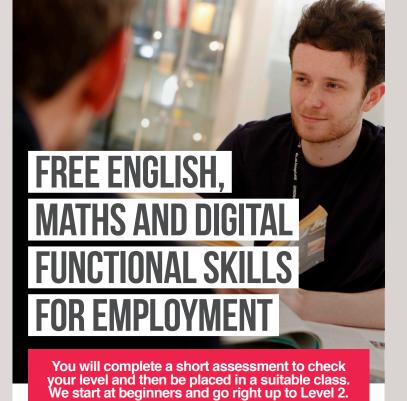

Functional skills provide key skills for life and employability. They will give you the skill set you need to help you gain new employment, progress within your current job or onto further education. Employers want employees who can:

- + communicate and use numbers confidently
- + problem solve
- + use technology effectively

English Functional Skills provides the basis for effective communication and understanding across reading, writing and speaking and listening.

Maths Functional Skills will help you learn how to deal with numbers and apply maths skills in work and life.

Digital Functional Skills will help you learn how to use a computer and the internet safely. You will learn to present information on Microsoft PowerPoint, format emails and letters using Microsoft Word and use Microsoft Excel to calculate data.