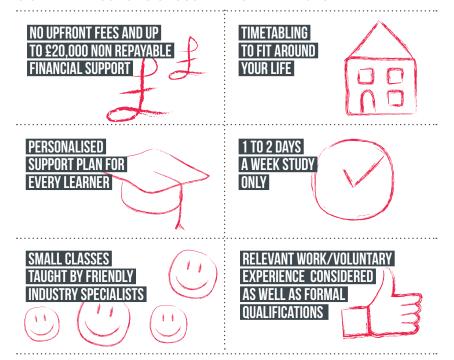

- + Convenient timetabling to fit around your life
- + Small classes
- + High levels of one-to-one support
- + Award winning careers advice

- + Most courses are FREE or have no upfront fees
- + £60 monthly bursary and help with childcare costs for adult students
- + Free or discounted 24/7 Blackpool Transport travel pass

### **HELP WITH FINANCE**

Most courses are FREE or have no upfront fees

#### HELP WITH FEES AND FUNDING

You could get an Advanced Learner Loan to cover your course fees with nothing to pay upfront and no repayments until you're earning at least £27,2954 a year. Speak to us to find out more or apply online at gov.uk/studentfinance.

We also offer the following non-repayable financial support:

- £60 monthly bursary payment to help with course-related costs2
- Help with childcare costs<sup>2</sup>
- FREE 24/7 Blackpool Transport travel pass<sup>2</sup>
- FREE circular bus service linking our Bispham Campus with Poulton-le-Fylde
- FREE healthy breakfast